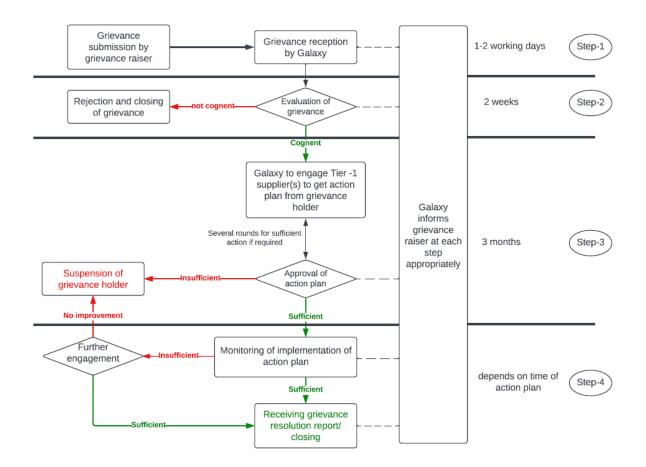

Contact details are required to seek further clarification on the grievance. The party reporting the grievance (Grievance Raiser) may request that their identity remain

confidential and Galaxy Surfactants will respect the request. Any party may appoint a thirdparty to submit their grievances provided that the third-party follows the relevant procedure. Any palm grievance will be handled according to the below grievance handling flow chart.